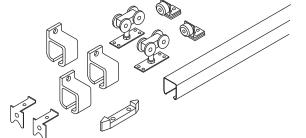

## H600S-SW Kits Include:

I ea 301 Galvanized Steel Track

- IA/301 Side Wall Mount Track Brackets
- (One at each end and no more than three feet in between)
- 2 ea IA/301/EC Aluminum Alloy End Caps
- 2 ea 57A/S Zinc Coated Steel Body, Wheels, and Pendant Bolt Hangers
- 2 ea HH3/301 Galvanized Steel In-Track Stops
- I ea 89/2N Gray Nylon Mortise Guide