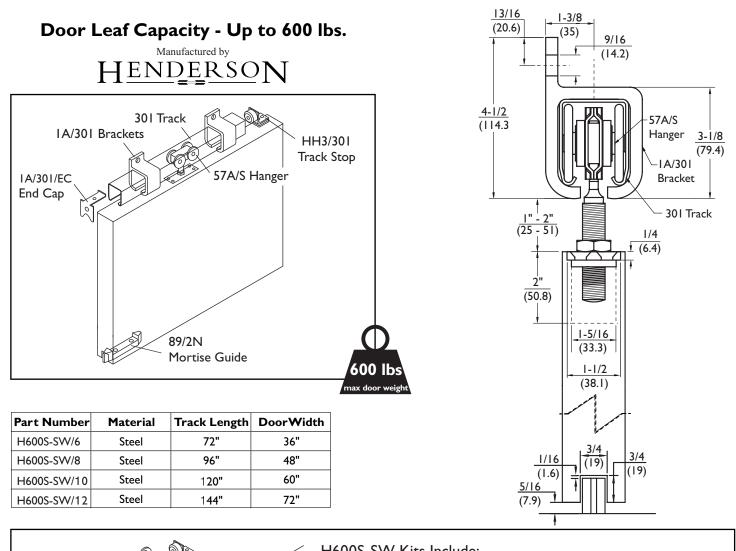

## ASSA ABLOY

Side Wall Mount

ASSA ABLOY, the global leader in door opening solutions

H600S-SW Series Sliding Door Hardware Installation Instructions

800-824-3018 • www.pemko.com

## H600S-SW Kits Include:

I ea 301 Galvanized Steel Track

- IA/301 Side Wall Mount Track Brackets
- (One at each end and no more than three feet in between)
- 2 ea IA/301/EC Aluminum Alloy End Caps
- 2 ea 57A/S Zinc Coated Steel Body, Wheels, and Pendant Bolt Hangers
- 2 ea HH3/301 Galvanized Steel In-Track Stops
- I ea 89/2N Gray Nylon Mortise Guide