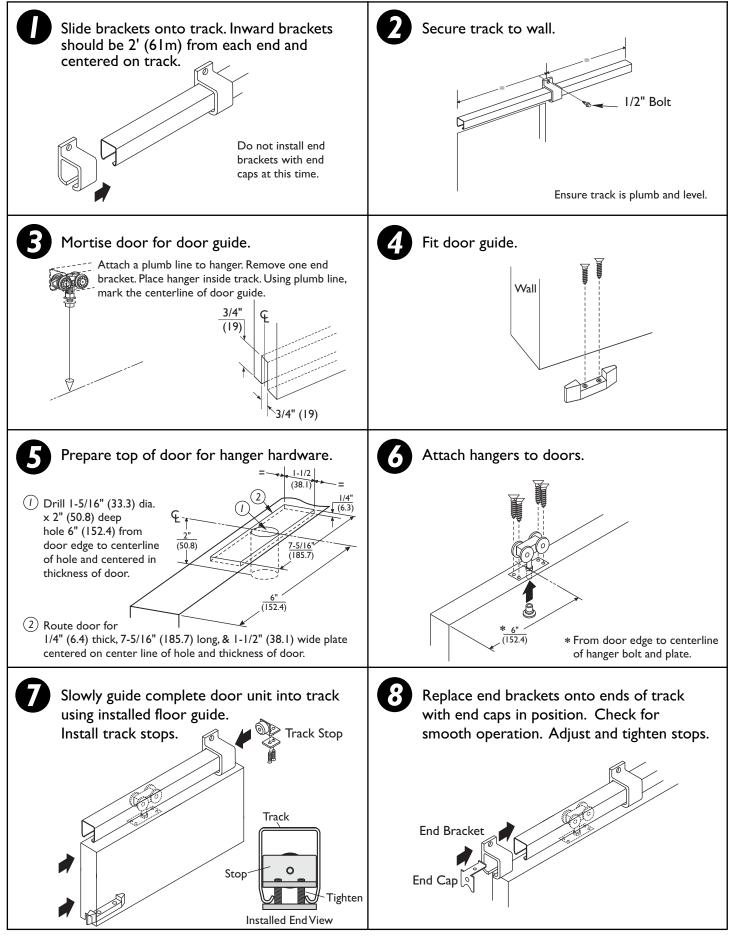

## INSTALLATION INSTRUCTIONS

## **IMPORTANT:**

Visually check all bolts and screws; tighten if necessary. If access door is installed, check operation. Check operation of doors for ease.

- Door catches floor guide: Check that the track is level. Ensure that the track and floor guide are parallel to within +/- 1/8" (3).
- Door scrubs: Check that the door is level on hangers.
- Door moves while in operation: Check hangers are installed correctly.